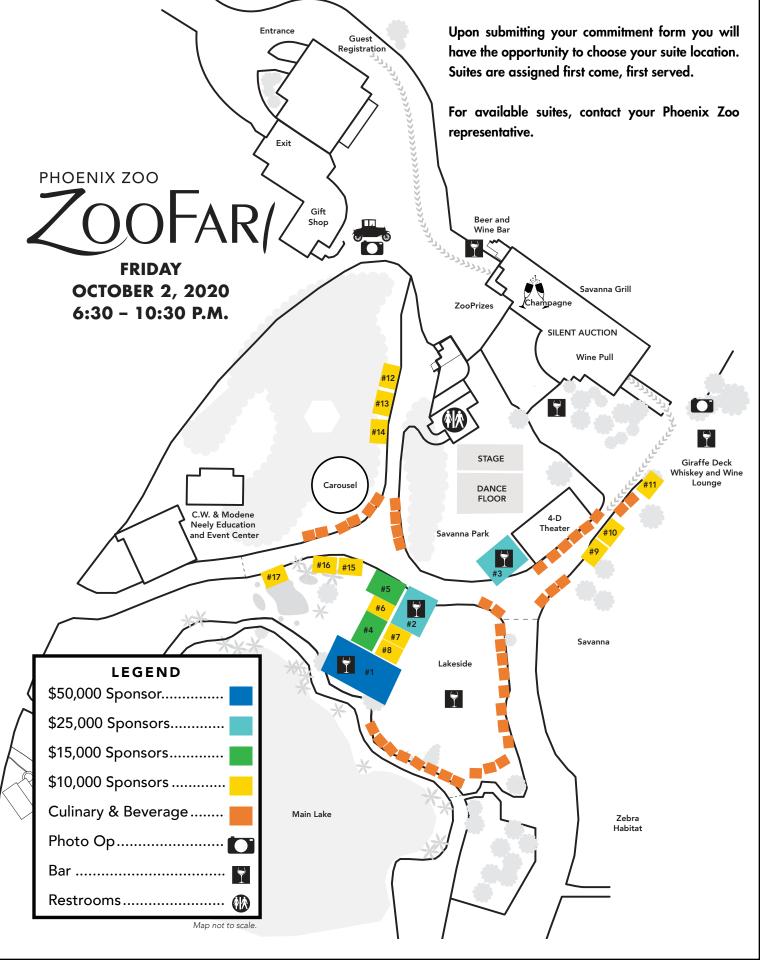

# HOSTING AND SPONSORSHIP

ZooFari offers fantastic hosting and sponsorship opportunities, allowing you to connect with other Zoo supporters and entertain clients, employees, family or friends.

All hosts and sponsors will receive their own private suite to mingle with guests. Suites will include signage, tables, seating, catering opportunities and more.

### **Event Hospitality**

• Private suite with hosted bar for 60 guests, see map for location options

#### **Event Hospitality**

- Private suite for 36 guests, see map for location options
- 36 additional drink tickets

### **Event Hospitality**

- Private suite for 24 guests, see map for location options
- 24 additional drink tickets

All Patron and Supporting hosts and sponsors will receive recognition within the following: ZooFari web page on phoenixzoo.org with link, Phoenix Zoo's Wild Times digital magazine, zNews email newsletter, event program and Arizona Center for Nature Conservation annual report.

## ZOOFARI SUITES