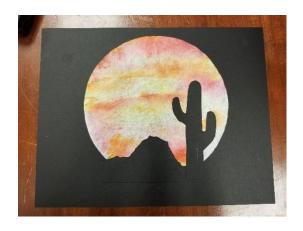

Let the coffee filter dry for 1-2 minutes

Glue the coffee filter in the middle of the black cardstock

Use scraps or little pieces of black cardstock to create any shapes you want in your sunset. Animals, cactus, mountains, buildings – anything!