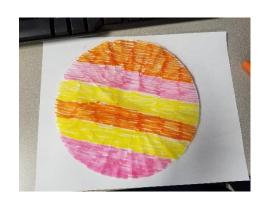

## **Arizona Sunset Silhouette**

What you will need:

Coffee filter

Black cardstock or Construction Paper
Scissors
Markers
Glue

Using the markers, draw lines across the coffee filter from one end to the other. Make sure all your lines are going the same way