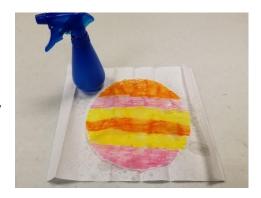

Once you have made your lines across the entire coffee filter, spray the coffee filter with a little bit of water. Be careful – you don't want the coffee filter to be soaked with water. Only spray 2-3 times