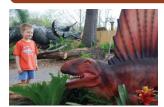

**THEY'RE BACK!** In 2017, the Phoenix Zoo proudly presented Dinosaurs in the Desert, a ticketed experience featuring 23 life-size animatronic prehistoric beasts. During its seven-month run, over 350,000 guests bought tickets to this exciting exhibit, making it a Jurassic-sized success.

This October, the Zoo welcomes back an all-new Dinosaurs in the Desert with **17 animatronic dinos** PLUS **six ancient beasts** including dinosaurs seen in this summer's "Jurassic World Dominion." Each life-size creature is custom built with great attention to detail in color, features, movement, and sound.

Once again located on the Zoo's scenic Desert Lives trail, the exhibit gives guests a fascinating and realistic glimpse into prehistoric life and will be featured in events including Roars & Pours, ZooLights and more.