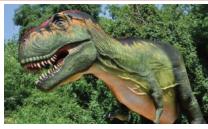

**Tyrannosaurus w/ Baby & Nest** The terrifying, 12-foot tall T-rex is one of the most powerful dinosaurs, seen on the trail protecting its young

Arctotherium Possibly the largest carnivorous land animal ever, the 3.5-ton giant shortfaced bear looms at 12 feet tall

Deinonychus Slasher & Jumper With powerful jaws and large talons, watch out for these two vicious predators as they take down prey

Allosaurus "Jurassic World" fans will recognize this clawed carnivore from its rampage in the latest film