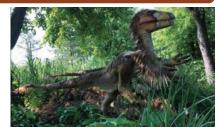

This October, the Zoo welcomes back an all-new Dinosaurs in the Desert with **17 animatronic dinos** PLUS **six ancient beasts** including dinosaurs seen in this summer's "Jurassic World Dominion." Each life-size creature is custom built with great attention to detail in color, features, movement, and sound.

Once again located on the Zoo's scenic Desert Lives trail, the exhibit gives guests a fascinating and realistic glimpse into prehistoric life and will be featured in events including Roars & Pours, ZooLights and more.