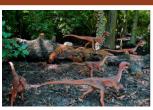

Deinonychus Slasher & Jumper With powerful jaws and large talons, watch out for these two vicious predators as they take down prey

Allosaurus "Jurassic World" fans will recognize this clawed carnivore from its rampage in the latest film

# Huge Creatures - \$7,500 Level

Dimetrodon

**Suchomimus** 

Jaekelopterus Sea Scorpion

Titanis

Terror Bird

Compsognathus

Troodon