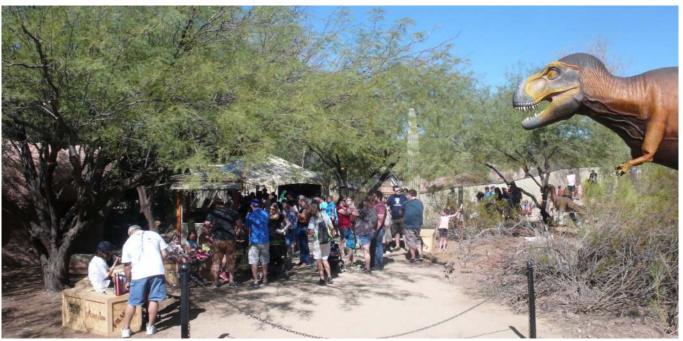

Once again located on the Zoo's scenic Desert Lives trail, the exhibit gives guests a fascinating and realistic glimpse into prehistoric life and will be featured in events including Roars & Pours, ZooLights and more.

# **WHY SPONSOR DINOSAURS IN THE DESERT?**

Dinosaurs in the Desert will be a significant fixture of the Phoenix Zoo's marketing initiatives throughout its seven-month run, and during this time over a million guests are projected to visit the Zoo. Not only does sponsorship support the non-profit Zoo's conservation and education efforts, it also provides high brand visibility and aligns your organization with one of the best opportunities available at the Zoo.