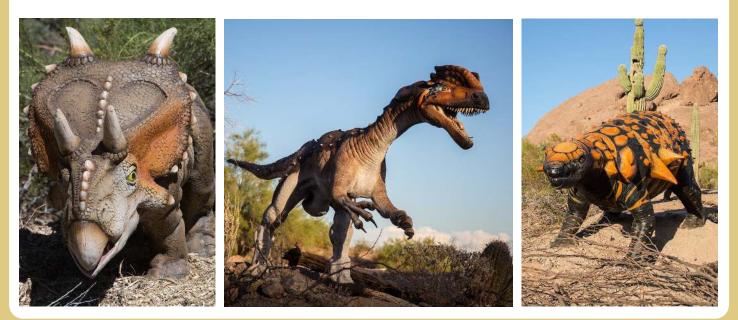

This October, the Zoo welcomes back an all-new Dinosaurs in the Desert with **17 animatronic dinos** PLUS **six ancient beasts** including dinosaurs seen in this summer's "Jurassic World Dominion." Each life-size creature is custom built with great attention to detail in color, features, movement, and sound.

# Colossal Creatures - \$20,000 Level

Photo Op Para Pose for photos on this climbable Parasaurolophus, whose name alludes to the bony crest on its head

Dino Dig Deinonychus This interactive and educational activity lets kids excavate "fossils" like a real paleontologist!

**Tyrannosaurus w/ Baby & Nest** The terrifying, 12-foot tall T-rex is one of the most powerful dinosaurs, seen on the trail protecting its young

Arctotherium Possibly the largest carnivorous land animal ever, the 3.5-ton giant shortfaced bear looms at 12 feet tall

Deinonychus Slasher & Jumper With powerful jaws and large talons, watch out for these two vicious predators as they take down prey

Allosaurus "Jurassic World" fans will recognize this clawed carnivore from its rampage in the latest film