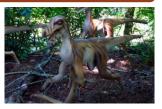

**Tyrannosaurus w/ Baby & Nest** The terrifying, 12-foot tall T-rex is one of the most powerful dinosaurs, seen on the trail protecting its young

Arctotherium Possibly the largest carnivorous land animal ever, the 3.5-ton giant shortfaced bear looms at 12 feet tall

Deinonychus Slasher & Jumper With powerful jaws and large talons, watch out for these two vicious predators as they take down prey

Allosaurus "Jurassic World" fans will recognize this clawed carnivore from its rampage in the latest film