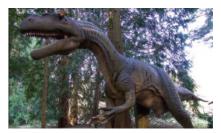

This October, the Zoo welcomes back an all-new Dinosaurs in the Desert with **17 animatronic dinos** PLUS **six ancient beasts** including dinosaurs seen in this summer's "Jurassic World Dominion." Each life-size creature is custom built with great attention to detail in color, features, movement, and sound.

Once again located on the Zoo's scenic Desert Lives trail, the exhibit gives guests a fascinating and realistic glimpse into prehistoric life and will be featured in events including Roars & Pours, ZooLights and more.