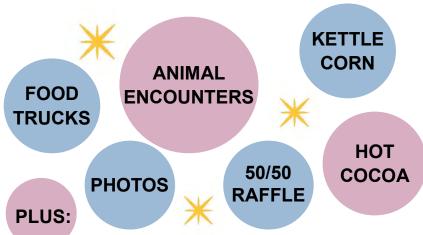

| LEVELS                                                                                        | AVAILABILITY |
|-----------------------------------------------------------------------------------------------|--------------|
| \$4,000                                                                                       |              |
| Hot Cocoa Recognition on hot cocoa signage and commemorative mug                              | 1            |
| \$3,000                                                                                       |              |
| Food Trucks Recognition on signage near food trucks                                           | 6            |
| Entertainment Recognition on entertainment signage at multiple locations throughout the event | 3            |
| Rentals Recognition on signage at multiple locations throughout the event                     | 2            |
| Santa and Mrs. Claus Meet & Greet Recognition on signage and handout card                     | FUNDED       |
| Kettle Corn Recognition on kettle corn signage and bags                                       | 1            |
| \$2,000                                                                                       |              |
| Animal Encounters Recognition on animal encounter signage                                     | 3            |
| Souvenir Digital Photo Recognition on photo signage and name/logo placement on photo border   | FUNDED       |