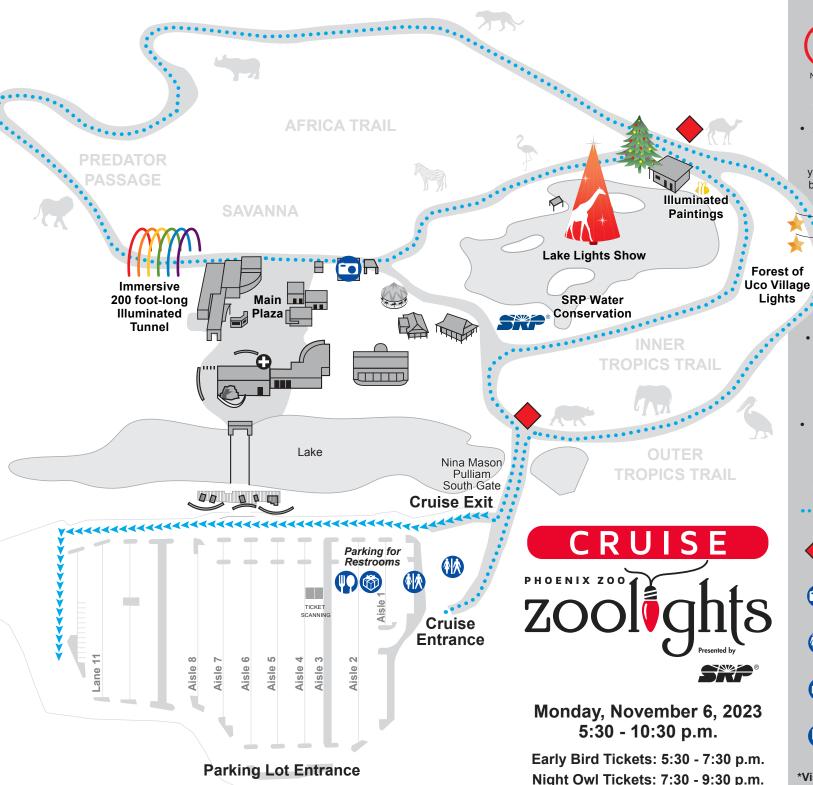

 All vehicles should enter from Galvin Parkway.

Have your tickets with SKU ready when you reach the scanning station. Turn the brightness on your phone all the way up to allow for quicker scanning.

- Holiday treats & beverages are available for purchase in the parking lot on Aisle 2 before entering the Cruise experience.
- Glow merchandise and other Zoo souvenirs are available for purchase in the parking lot on Aisle 2 before entering the Cruise experience.
- Use the restroom before entering Cruise.

Pull-off parking is available after scanning on Aisle 1.

**Cruise ZooLights Route** 

Lights

**Intersection Safety Staff** 

Souvenir Photos Digital photo included with admission.

Restrooms Available only in the parking lot.

**Glow & Zoo Souvenirs** Available only in the parking lot.

**Holiday Treats & Beverages** Available only in the parking lot.

\*Visit phoenixzoo.org/zoolights for details.

Early Bird Tickets: 5:30 - 7:30 p.m.

Last entry at 9:30 p.m.