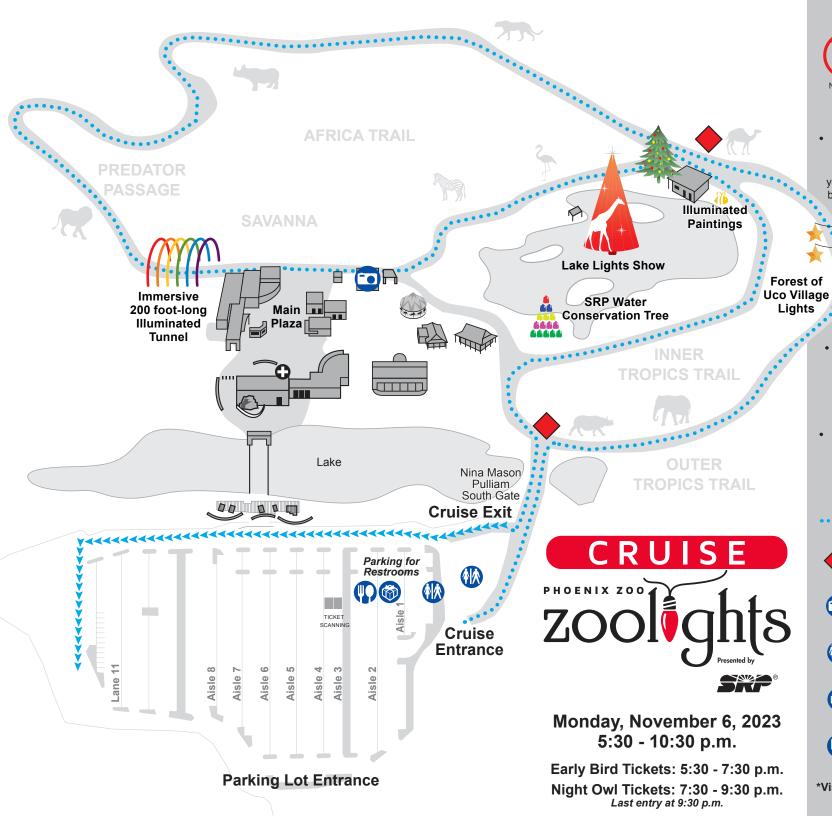

 All vehicles should enter from Galvin Parkway.

Have your tickets with SKU ready when you reach the scanning station. Turn the brightness on your phone all the way up to allow for quicker scanning.

- Holiday treats & beverages are available for purchase in the parking lot on Aisle 2 before entering the Cruise experience.
- Glow merchandise and other Zoo souvenirs are available for purchase in the parking lot on Aisle 2 before entering the Cruise experience.
- Use the restroom before entering Cruise.

Pull-off parking is available after scanning on Aisle 1.

··· Cruise ZooLights Route

**Intersection Safety Staff** 

Souvenir Photos
Digital photo included with admission.

Restrooms

Available only in the parking lot.

Glow & Zoo Souvenirs

Available only in the parking lot.

Holiday Treats & Beverages Available only in the parking lot.

\*Visit phoenixzoo.org/zoolights for details.